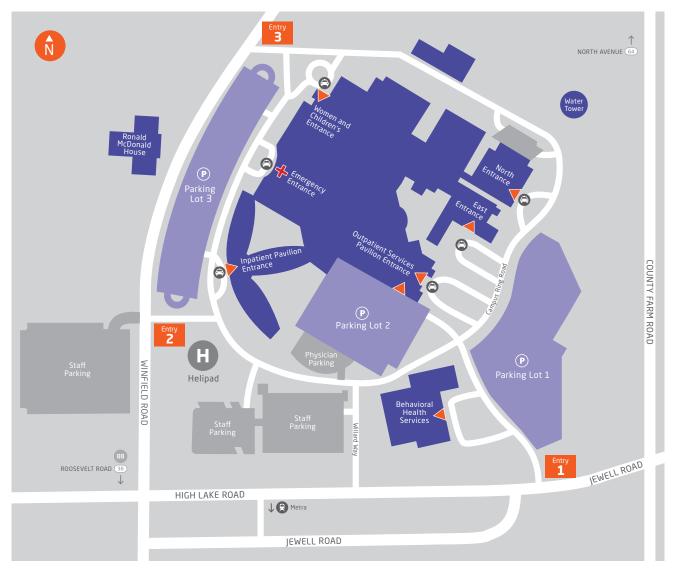

Central DuPage Hospital

Campus Map

Map not to scale

Northwestern Medicine Central DuPage Hospital 25 N. Winfield Road Winfield, Illinois 60190

630.933.1600 TTY for the hearing impaired 630.933.4833

|                                                                                                                                                      | itrance P La                                                                                                                                   | ot 3                                                                                                                             |                                                                                                                                    |                                                    | 24 hours every day                                                                     |
|------------------------------------------------------------------------------------------------------------------------------------------------------|------------------------------------------------------------------------------------------------------------------------------------------------|----------------------------------------------------------------------------------------------------------------------------------|------------------------------------------------------------------------------------------------------------------------------------|----------------------------------------------------|----------------------------------------------------------------------------------------|
| Inpatient Pavilion P Lot 3                                                                                                                           |                                                                                                                                                |                                                                                                                                  | Monday-Friday 6am-9pm; Weekends 6am-9pm                                                                                            |                                                    |                                                                                        |
| Lower Level<br>Lobby<br>Gift Shop/<br>Coffee Shop<br>Bed Tower<br>Conference Rooms<br>Heritage Room                                                  | Floor 1<br>No Access                                                                                                                           | Floor 2<br>Adult Inpatient<br>Rooms 201-299                                                                                      | <b>Floor 3</b><br>Adult Inpatient<br>Rooms 301-399                                                                                 | <b>Floor 4</b><br>Adult Inpatient<br>Rooms 401-499 |                                                                                        |
| Outpatient Service                                                                                                                                   | es Pavilion P                                                                                                                                  | ots 1 and 2                                                                                                                      | Monday-Frida                                                                                                                       | y 4:45 am-9:00 pm; \                               | weekends 6 am - 9 pr                                                                   |
| Lower Level<br>Endoscopy Services/<br>GI Lab<br>Pain Management<br>Clinic<br>Physician<br>Treatment Center<br>(PTC)<br>Bariatric Treatment<br>Center | Floor 1<br>Breast Health<br>Center<br>Cafeteria<br>Cashier<br>Chapel<br>Diagnostic Imaging<br>Outpatient Lab/<br>Neurodiagnostics<br>Walgreens | Floor 2<br>Medical Surgical<br>ICU/2 ICU<br>Cardiac ICU/CICU<br>Medical Offices<br>Respiratory Care<br>Sleep Lab<br>West Surgery | Floor 3<br>Neuro ICU/ 3 ICU<br>Non-invasive<br>Cardiology<br>Interventional Labs<br>Medical Offices<br>3 Center<br>Rooms 3201-3209 | Floor 4<br>Medical Offices                         | Floor 5<br>Medical Offices<br>Rehabilitation<br>Services<br>5 Center<br>Rooms 5201-521 |
|                                                                                                                                                      | 1 Center                                                                                                                                       | 0 dias stars                                                                                                                     | the second sector filling sector                                                                                                   | a ia la anta dia a tha fin                         |                                                                                        |
| Women and Childr                                                                                                                                     | Rooms 1201-1213                                                                                                                                |                                                                                                                                  | / to medical office suite                                                                                                          | s is located on the fir                            | -                                                                                      |
| Women and Childre<br>Lower Level<br>Medical Offices<br>Medical Records<br>Gift Shop Too<br>Women and Children's<br>Conference Rooms<br>1, 2, 3       | Rooms 1201-1213                                                                                                                                | A directory<br>ot 3<br>Floor 2<br>Labor & Delivery                                                                               | <b>r to medical office suite</b><br><b>Floor 3</b><br>Mother/Baby Unit                                                             | <b>Floor 4</b><br>Pediatric Inpatient              | st floor by elevator D<br>24 hours every day                                           |
| Lower Level<br>Medical Offices<br>Medical Records<br>Gift Shop Too<br>Women and Children's<br>Conference Rooms<br>1, 2, 3                            | Rooms 1201-1213<br>en's Pavilion P L<br>Floor 1<br>Cafeteria ()<br>Neonatal ICU                                                                | ot 3<br>Floor 2                                                                                                                  | Floor 3                                                                                                                            | <b>Floor 4</b><br>Pediatric Inpatient              | -                                                                                      |
| Lower Level<br>Medical Offices<br>Medical Records<br>Gift Shop Too<br>Women and Children's<br>Conference Rooms<br>1, 2, 3                            | Rooms 1201-1213<br>en's Pavilion P L<br>Floor 1<br>Cafeteria ()<br>Neonatal ICU<br>Pediatric ICU                                               | ot 3<br>Floor 2                                                                                                                  | Floor 3                                                                                                                            | <b>Floor 4</b><br>Pediatric Inpatient              | 24 hours every day                                                                     |
| Lower Level<br>Medical Offices<br>Medical Records<br>Gift Shop Too<br>Women and Children's<br>Conference Rooms<br>1, 2, 3                            | Rooms 1201-1213<br>en's Pavilion P L<br>Floor 1<br>Cafeteria ()<br>Neonatal ICU<br>Pediatric ICU<br>Lot 1<br>Floor 1<br>Cafeteria ()           | ot 3<br>Floor 2<br>Labor & Delivery<br>Floor 2                                                                                   | Floor 3                                                                                                                            | Floor 4<br>Pediatric Inpatient<br>Monday-Frid      | 24 hours every da                                                                      |