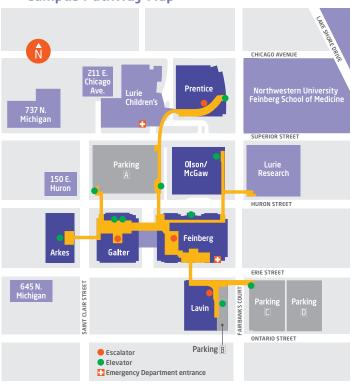

### **Campus Pathway Map**

Northwestern Memorial Hospital nm.org/shopanddine

# Retail Locations, by Building

Arkes 676 N. St. Clair Corner Bakery M Burger Ramen-San

Feinberg 251 E. Huron

Burrito Beach Café L'Appetito Farmer's Fridge Panera Bread Pizza Studio Protein Bar

**US Bank** 

Galter 201 E. Huron Bookstore

Beatrix Market Panera Bread Pulse Gift Shop Saigon Sisters Walgreens

Lavin 259 E. Erie LYFE Kitchen Panera Bread Stan's Donuts Sweet Mandy B's Vision Care Center

WoodWind

**Lurie Children's** 225 E. Chicago Potbelly Sandwich

Prentice 250 E. Superior

Argo Tea

Ashland Addison Florist Dunkin' Donuts Taste On 2 Zen and Now Gifts