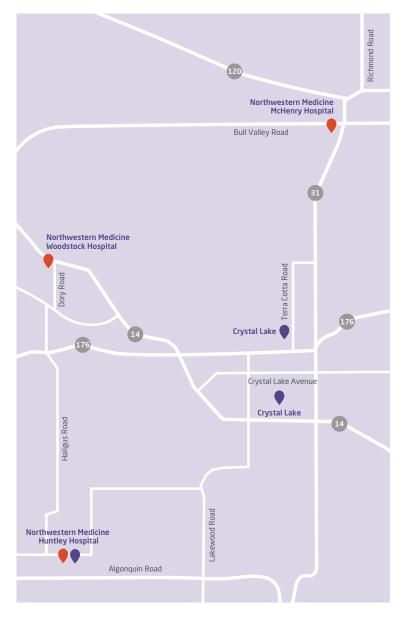

### Diagnostic Imaging Services (continued)

Diagnostic Imaging locations in the northwest suburbs

# Northwestern Medicine Diagnostic Imaging McHenry Hospital

4201 West Medical Center Drive McHenry, Illinois 815.334.5000

### Northwestern Medicine Diagnostic Imaging Woodstock Hospital

3701 Doty Road Woodstock, Illinois 815.334.5566

#### Northwestern Medicine Diagnostic Imaging Huntley Hospital

10400 Haligus Road Huntley, Illinois 815.334.5566

#### Northwestern Medicine Gavers Breast Center

360 North Terra Cotta Road Crystal Lake, Illinois 815.356.6149

### Northwestern Medicine Huntley Hospital Medical Office Building 1

10350 Haligus Road Huntley, Illinois 815.334.5566

# Northwestern Medicine Diagnostic Imaging Crystal Lake

360 Station Drive, Suite 150 Crystal Lake, Illinois 60014 815.477.3400

TTY for all locations: 711

For accepted insurance providers, please visit managedcare.nm.org.