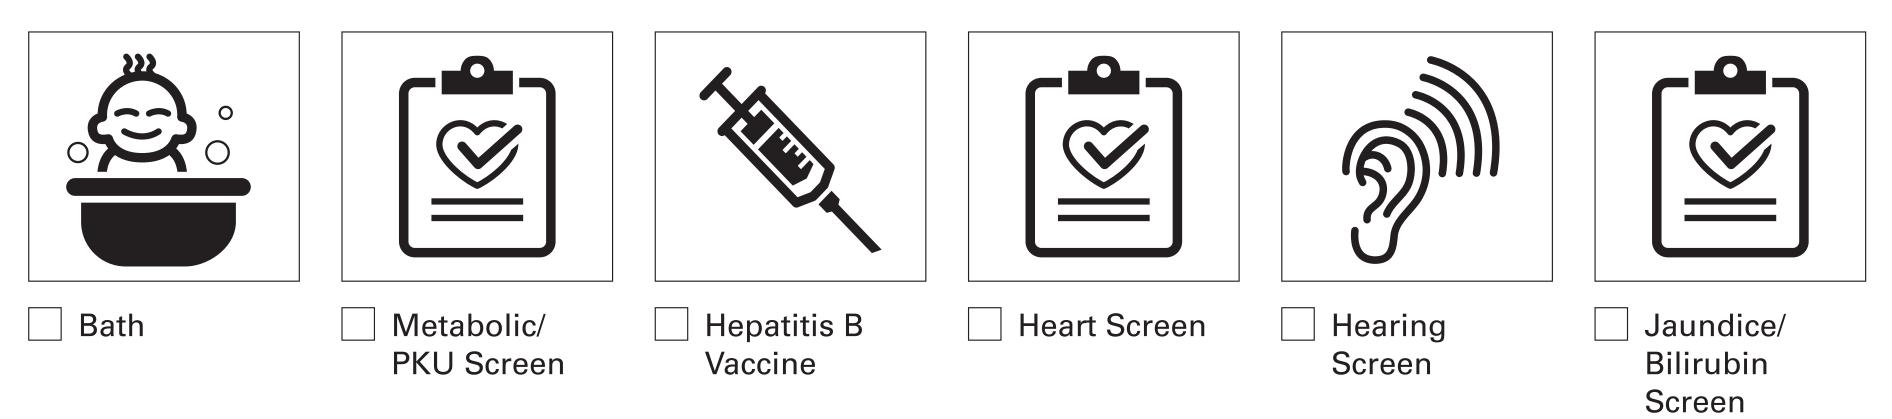

| Patient:        | Room #:                                             |
|-----------------|-----------------------------------------------------|
| Baby:           | DischargeTime: 11:00 am<br>Pending Physician Orders |
| Support Person: | Goals:                                              |

## Welcome to the Prentice Mother-Baby Unit



## **Screenings and Procedures**



## **Education and Preparation**

| <ul> <li>Educational Videos</li> </ul> | Newborn<br>Photo Shoot | <ul> <li>Car Seat and Transportation</li> </ul> | <ul> <li>Birth Certificate and Social Security</li> </ul> | <ul> <li>Pediatrician Follow-Up Appointment</li> </ul> | Discharge         Class         Medication         When to         Call MD |
|----------------------------------------|------------------------|-------------------------------------------------|-----------------------------------------------------------|--------------------------------------------------------|----------------------------------------------------------------------------|
| Medications                            | ons Feedings           |                                                 | <b>Diapers</b><br>Wets