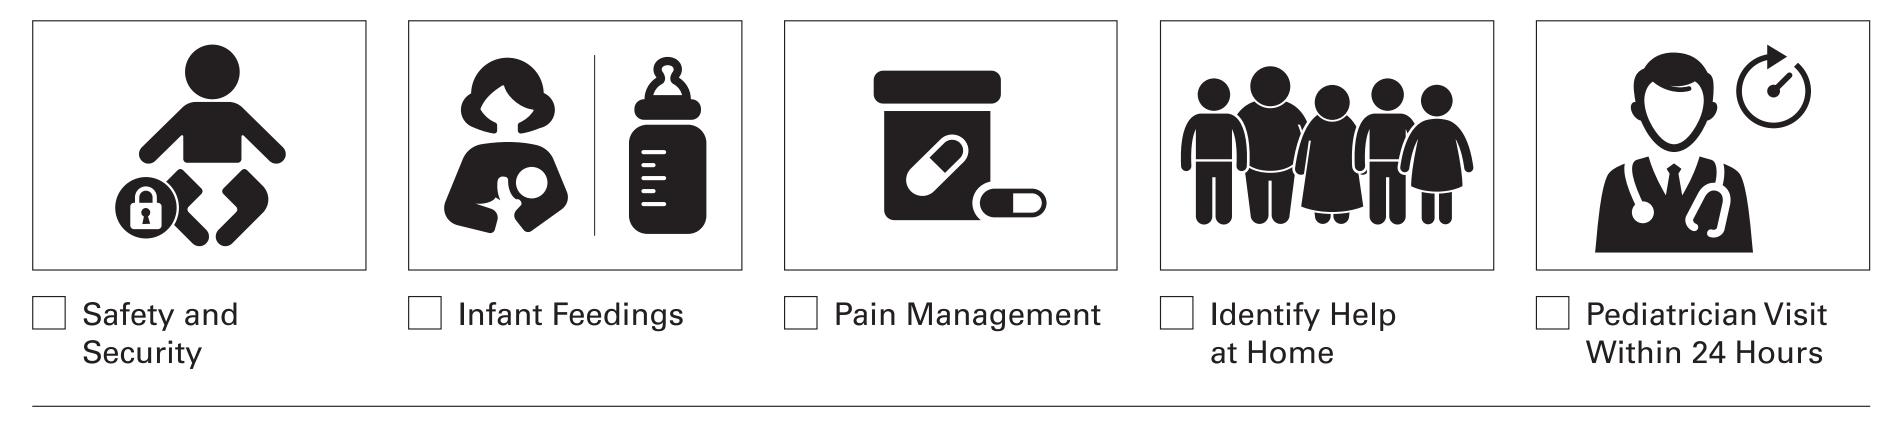

| Patient:        | Room #:                                             |
|-----------------|-----------------------------------------------------|
| Baby:           | DischargeTime: 11:00 am<br>Pending Physician Orders |
| Support Person: | Goals:                                              |

## Welcome to the Prentice Mother-Baby Unit



## **Screenings and Procedures**



## **Education and Preparation**

| <ul> <li>Educational Videos</li> </ul> | Newborn<br>Photo Shoot | <ul> <li>Car Seat and Transportation</li> </ul> | <ul> <li>Birth Certificate and Social Security</li> </ul> | <ul> <li>Pediatrician Follow-Up Appointment</li> </ul> | Discharge         Class         Medication         When to         Call MD |
|----------------------------------------|------------------------|-------------------------------------------------|-----------------------------------------------------------|--------------------------------------------------------|----------------------------------------------------------------------------|
| Medications                            | ons Feedings           |