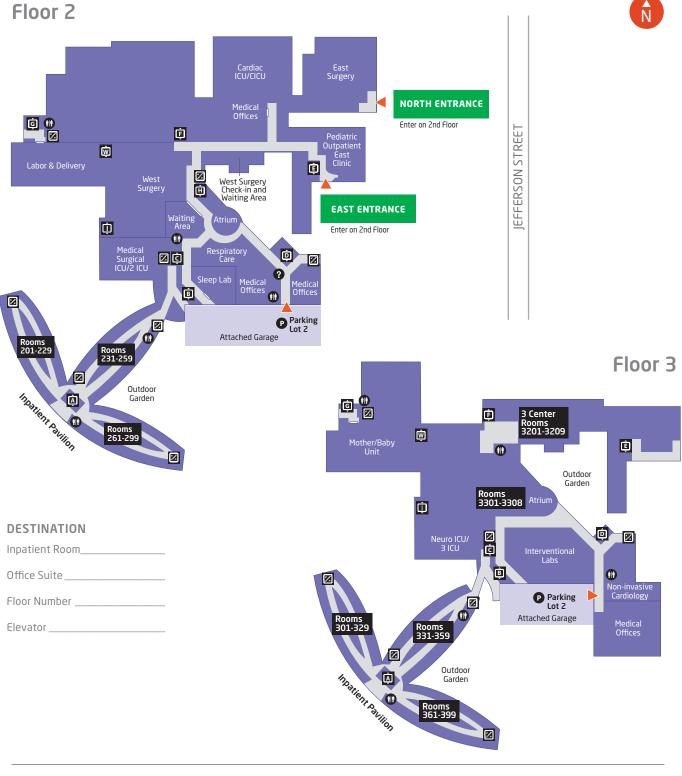

**Bed Tower** 

Floor 1 No Access Floor 2 Adult Inpatient Rooms 201-299 Floor 3 Adult Inpatient Rooms 301-399

Floor 4 Adult Inpatient Rooms 401-499

**Outpatient Services Pavilion** 

Lots 1 and 2

Floor 2

Monday-Friday 4:45 am-9:00 pm; Weekends 6 am-9 pm

Outpatient Lab/ Neurodiagnostics Walgreens

1 Center Rooms 1201-1213 Cardiac ICU/CICU **Medical Offices** 

ICU/2 ICU

Medical Surgical

Respiratory Care Sleep Lab West Surgery

Floor 3 Neuro ICU/ 3 ICU

Non-invasive Cardiology Interventional Labs

Medical Offices 3 Center

Rooms 3201-3209

Floor 4

**Medical Offices** 

Rehabilitation Services 5 Center

Medical Offices

Floor 5

Rooms 5201-5211

Floor 1

Cafeteria 🚳

Neonatal ICU Pediatric ICU

Floor 2

Labor & Delivery

Floor 3

Mother/Baby Unit

Floor 4

Pediatric Inpatient

North Building

Lot 1

Monday-Friday 5:00 am-7:30 pm

Floor 1 Cafeteria 🚳

Floor 2 **East Surgery** 

West Surgery

**East Building** 

Monday-Friday 4:45 am-9:00 pm

Floor 1

Pediatric Outpatient Clinics A & B

Floor 2

Pediatric Outpatient East Clinic Medical Surgical ICU/2 ICU Cardiac ICU/CICU

Note: Hours are subject to change without notice.