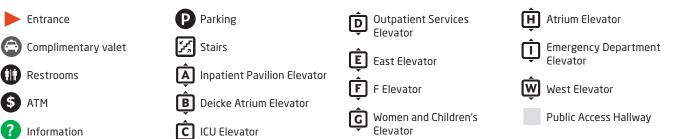

## LowerLevel

\$ ATM

? Information

好 Stairs

C ICU Elevator

F Elevator

Women and Children's Elevator

Public Access Hallway

## Floors 2 and 3

- Restrooms
- \$ ATM
- Parking

- ر Stairs
- A Inpatient Pavilion Elevator
- **B** Deicke Atrium Elevator
- C ICU Elevator
- Outpatient Services Elevator

- **E** East Elevator
- F Elevator
- Women and Children's Elevator
- Atrium Elevator
- Emergency Department Elevator
- West Elevator
  - Public Access Hallways

Parking

C ICU Elevator

Women and Children's Elevator

Public Access Hallways