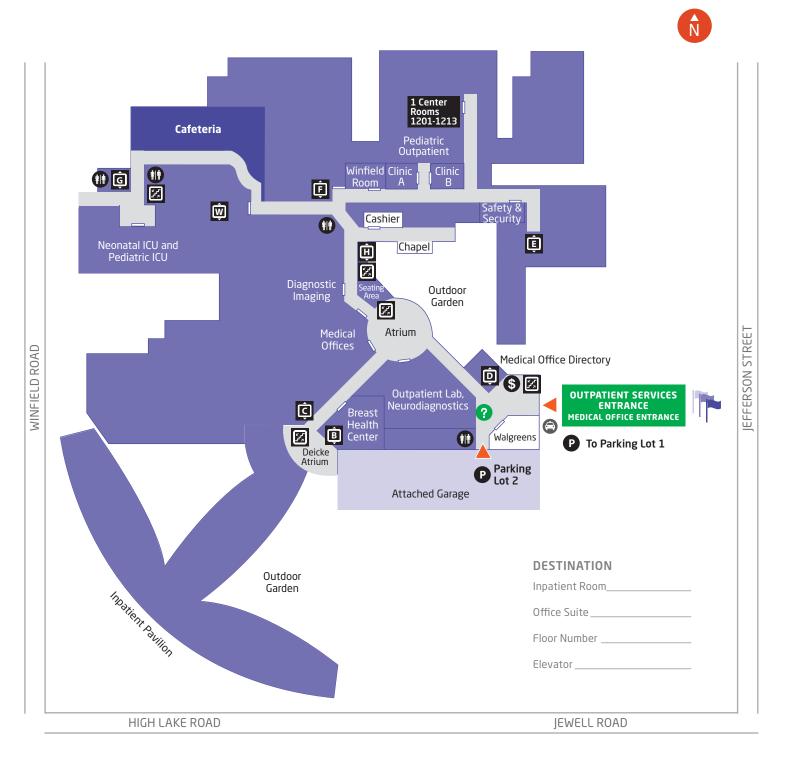

Lower Level

Endoscopy Services/ GI Lab

Pain Management Clinic

Physician Treatment Center (PTC)

**Bariatric Treatment** Center

Floor 1 Breast Health

Center Cafeteria 🚳 Cashier

Chapel Diagnostic Imaging

Outpatient Lab/ Neurodiagnostics Walgreens

1 Center Rooms 1201-1213 Cardiac ICU/CICU **Medical Offices** 

ICU/2 ICU

Medical Surgical

Respiratory Care Sleep Lab West Surgery

Floor 3 Neuro ICU/ 3 ICU

Non-invasive Cardiology Interventional Labs

Medical Offices 3 Center

Rooms 3201-3209

Floor 4

**Medical Offices** 

Rehabilitation Services 5 Center

Medical Offices

Floor 5

Rooms 5201-5211

A directory to medical office suites is located on the first floor by elevator D.

Women and Children's Pavilion

24 hours every day

Lower Level

**Medical Offices** Medical Records Gift Shop Too

Women and Children's Conference Rooms 1, 2, 3