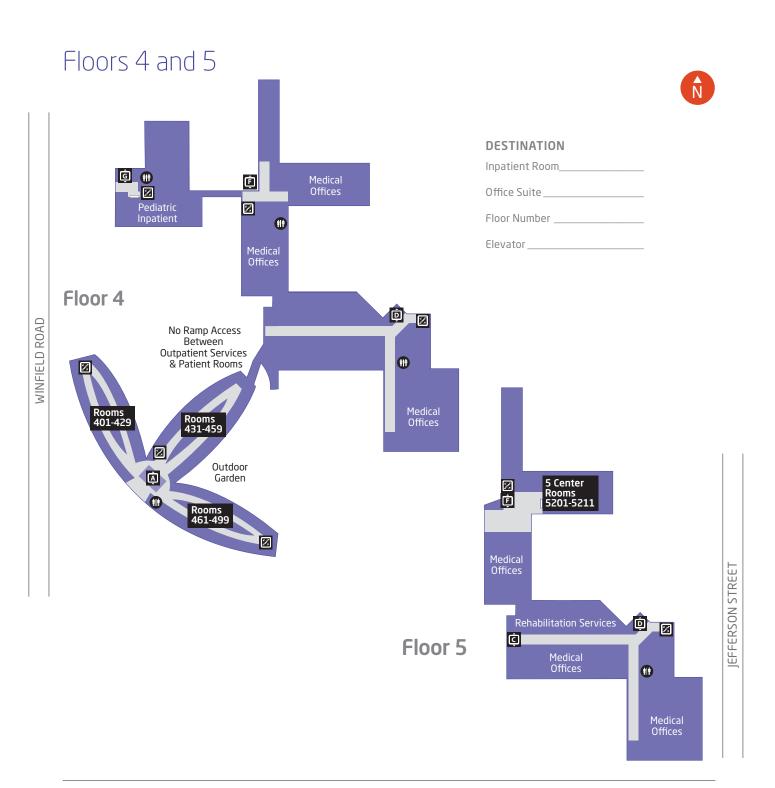

Medical Offices 3 Center

Rooms 3201-3209

Floor 4

**Medical Offices** 

Rehabilitation Services 5 Center

Medical Offices

Floor 5

Rooms 5201-5211