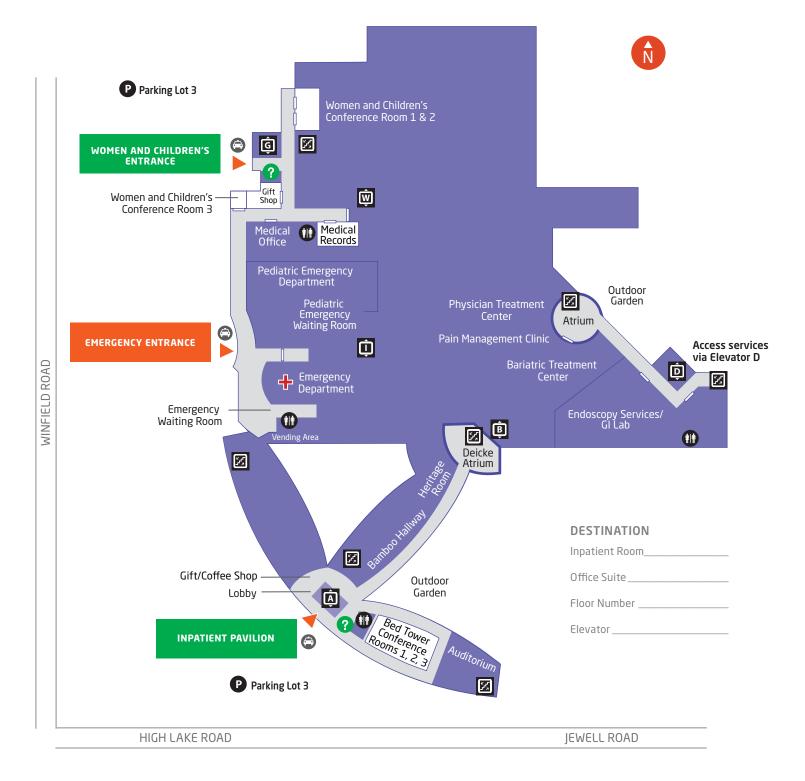

## Central DuPage Hospital Visitor Map

**Emergency Entrance** 

P Lot 3

24 hours every day

**Inpatient Pavilion** 

Monday-Friday 6 am-9 pm; Weekends 6 am-9 pm

Lower Level Lobby Gift Shop/ Coffee Shop 🚯

Conference Rooms Heritage Room

**Bed Tower** 

Floor 1 No Access Floor 2 Adult Inpatient Rooms 201-299 Floor 3 Adult Inpatient Rooms 301-399

Floor 4 Adult Inpatient Rooms 401-499

**Outpatient Services Pavilion** 

Lots 1 and 2

Floor 2

Monday-Friday 4:45 am-9:00 pm; Weekends 6 am-9 pm

Lower Level

Endoscopy Services/ GI Lab

Pain Management Clinic

Physician Treatment Center (PTC)

**Bariatric Treatment** Center

Floor 1 Breast Health

Center Cafeteria 🚳 Cashier

Chapel Diagnostic Imaging

A directory to medical office suites is located on the first floor by elevator D.

Women and Children's Pavilion

24 hours every day

Lower Level

**Medical Offices** Medical Records Gift Shop Too

Women and Children's Conference Rooms 1, 2, 3