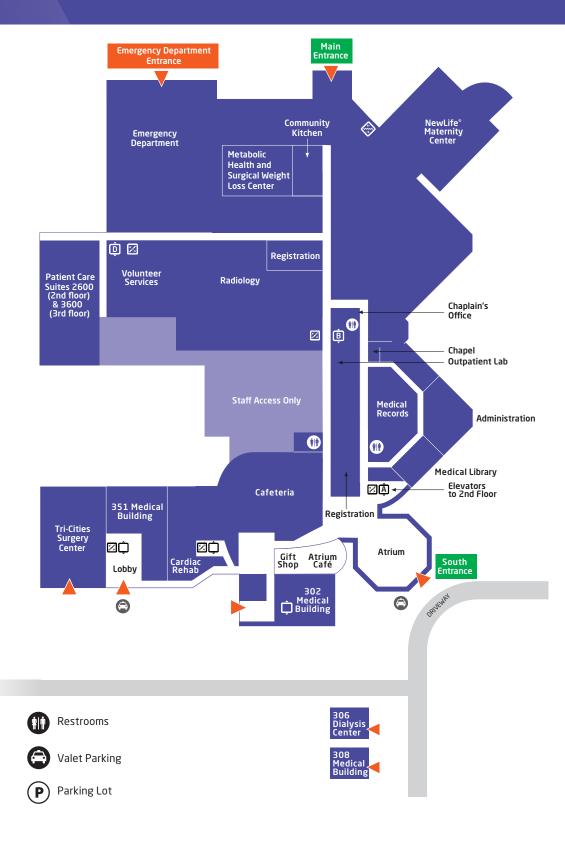

## Delnor Hospital Visitor Map

**DESTINATION** 

**E** Elevators

Entrance

Stairs

Room Number\_\_\_\_\_/Floor Number\_\_\_\_\_/Elevator\_\_\_\_\_

## **Main Entrance**

Monday-Sunday 5 am-9 pm; Valet: Monday-Friday 7:30 am-6:00 pm

1st Floor

Delnor Community Kitchen Metabolic Health and Surgical Weight Loss Center New Life Maternity Non-invasive Cardiology **Outpatient Lab** Patient Advocate Radiology/Imaging

2nd Floor

Adult Inpatient Rooms (2600) Critical Care Unit (CCU)

3rd Floor

Adult Inpatient Rooms (3600) Adult Inpatient Rooms (3 North) Adult Inpatient Rooms (3 South)

**South Entrance** 

Registration Spiritual Care

Monday-Friday 5 am-8 pm; Saturday 6 am-4 pm

1st Floor Cafeteria Chapel

Financial Assistance Gift Shop Medical Records Surgery Registration 2nd Floor

**Endoscopy Services Pre-admission Testing** Same Day Surgery

302 Medical Building

Monday-Friday 5 am-9 pm; Weekends 5:45 am-5:00 pm

Lower Level Pain Clinic

Pediatric Rehabilitation

1st Floor Medical Offices 2nd Floor Medical Offices

3rd Floor **Medical Offices** 

Monday-Friday 6:00 am-4:30 pm

**Surgical Services 345 Building** 

ENT Gastroenterology (GI) Urology

**General Surgery** 

Gynecology

Ophthalmology Orthopaedics

351 Medical Building Monday-Friday 5 am -9 pm; Weekends 5:45 am -5:00 pm; Valet: Monday-Friday 8:00 am -4:30 pm

1st Floor Cardiac/Pulmonary Rehabilitation **Medical Offices** 

2nd Floor **Breast Health Center Medical Offices** 

3rd Floor Medical Offices Outpatient Infusion Center (OPIC) Wound Care

4th Floor **Medical Offices** 